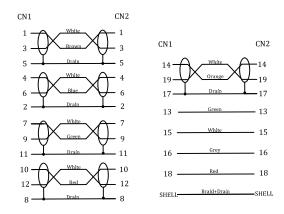

# Construction

#### **Conductor 1 (5 pairs)**

Conductor Type: 30AWG Bare Copper

Insulation:

Color: Brown/White, Blue/White, Green/

White, Red/White, Orange/White

Drain Wire: 30AWG Bare Copper Shield:

100% Coverage

Foamed PE

90mm 80℃

**RoHS Compliant** 

PE bag, Zip bag, Box, Hang card, Blister

Insulation: **HDPE** 

**Physical Characteristics:** 

Color: Green, White, Grey, Red

Shield: Aluminum Foil+Mylar

100% Coverage