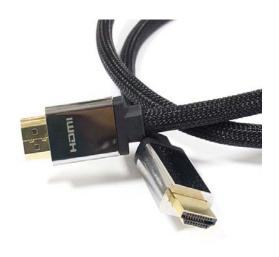

# UMACABLE HIGH QUALITY HDMI CABLE WITH ABS HOUSING

ITEM NO.: UMHD1011

#### **KEY FEATURES:**

- High Speed HDMI Cable with Ethernet
- Durable and protective ABS housing Connectors
- Enables transmission of High Dynamic Range (HDR) video
- Bandwidth up to 18Gbps
- 3D video, Deep Color and x.v. Color™
- Dolby® True HD, DTS-HD Master Audio and up to 32 audio channels for a multi-dimensional immersive audio experience
- Up to 1536kHz audio sample frequency for the highest audio fidelity
- Simultaneous delivery of dual video streams to multiple users on the same screen
- Simultaneous delivery of multi-stream audio to multiple users (up to 4)
- Support for the wide angle theatrical 21:9 video aspect ratio
- Dynamic synchronization of video and audio streams
- CEC extensions for control of consumer electronics devices through a single control point
- Lifetime Warranty