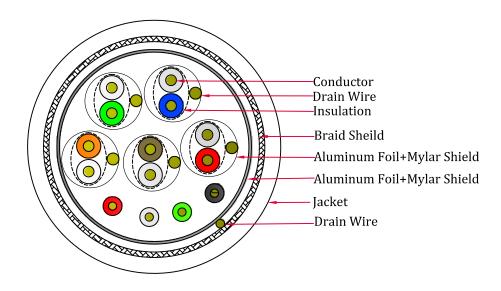

# Diagram

# Construction

#### **Conductor 1 (5 pairs)**

Conductor Type: 30AWG Bare Copper

Insulation:

Color: Brown/White, Blue/White, Green/

White, Red/White, Orange/White

Drain Wire: 30AWG Bare Copper Shield:

100% Coverage

Foamed PE

Aluminum Foil+Mylar