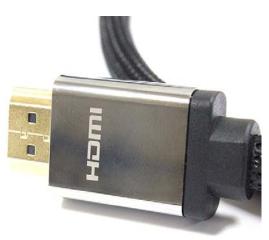

#### **Connector 1**

Connector Type: HDMI Type A Male PIN Construction: **Phosphor Copper** Plating: 1 μm Gold ABS Injection:

**Overall** 

Drain Wire: 30AWG Copper Clad Steel Foil Shield: Aluminum Foil+Mylar

#### **Connector 2**

Connector Type: HDMI Type A Male PIN Construction: **Phosphor Copper** Plating: 1 μm Gold Injection: ABS