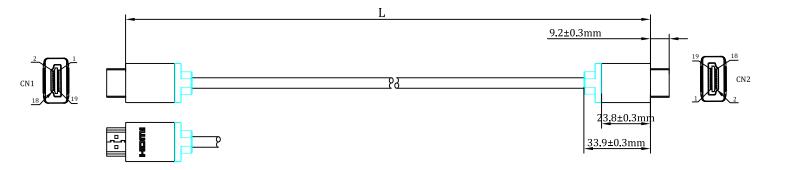

# Diagram

100% Coverage

Braided Shield: 16/4/0.12 Aluminum Magnesium

Jacket: PVC

OD: 6.0±0.2mm